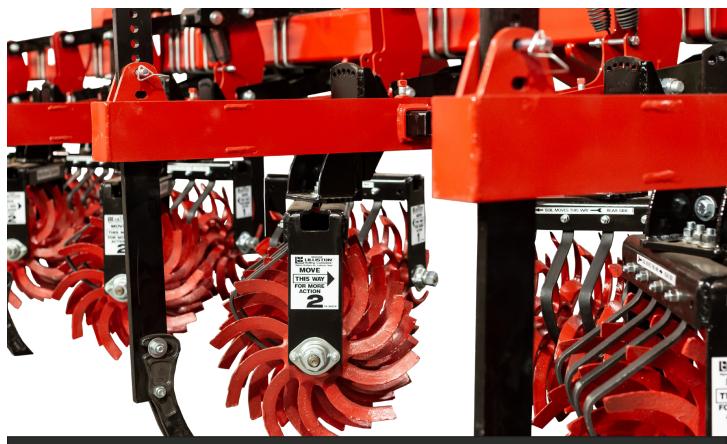

Enjoy FUEL ECONOMY and LIFETIME DURABILITY with Lilliston's 4th Gen Cultivator. The unit is 25% lighter and 50% stronger with Bigham's advanced materials and design.

• 25% Lighter • Hardend Steel Easy Adjustments Tab & Slot Construction

**SOLVING PROBLEMS** by being innovative is energizing to us at Bigham Ag. For over 60 years farmers have depened on the Lilliston Rolling Cultivator to provide efficient operation and minimize cost of ownership. Our customers rely on Bigham's partnership, products, and sevices as the MOST TRUSTED NAME IN TILLAGE.