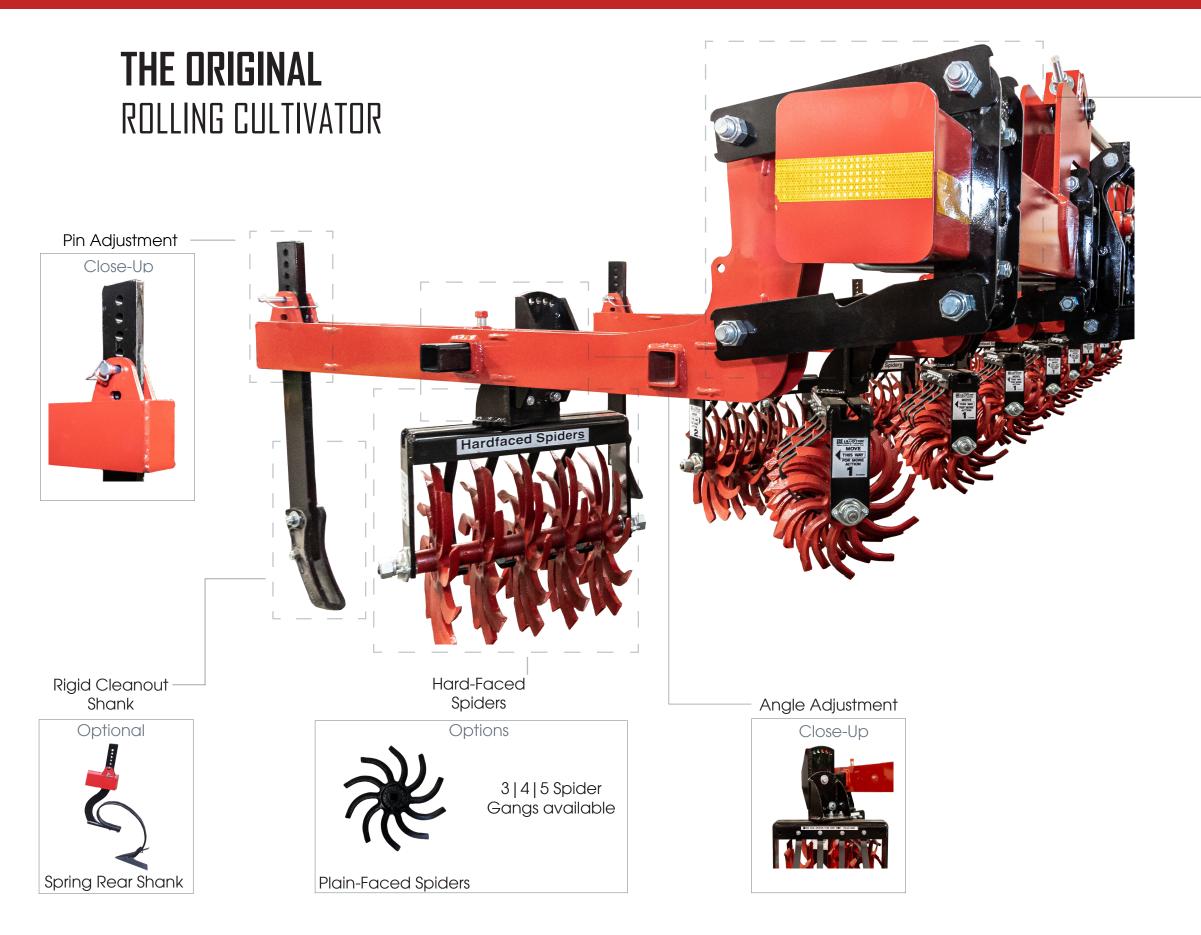

## **FULLISTON**<sup>®</sup> ROLLING CULTIVATOR<sup>®</sup>

## Lilliston<sup>®</sup> Rolling Cultivator

## **RUNS AT HIGH SPEEDS!**

Parallel Linkage