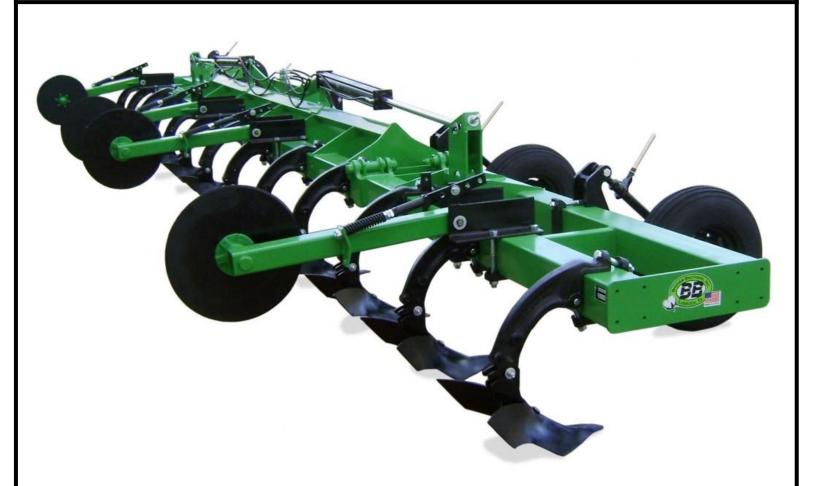

Lighten the listing load behind your tractor!

The Bigham High Clearance Lister helps you achieve the same bedding results with less Horsepower

- The proven design of the High Clearance Shank and sleek profile of the Bigham High Wing 348 lister bottom slices through soils faster and easier than a conventional buster on a 1"x3" shank.
- Innovative design lets you set shanks on virtually any row spacing.

## High Clearance Lister

- One piece Ductile beam is heavy and durable and innovative beam design handles trash and soil in moist conditions
- Our No-Twist<sup>™</sup> foot piece is designed specifically for the High Wing lister bottom, and will fit the 346 buster. Other lower foot piece designs will accommodate JD and IH three piece bottoms.
- Foot piece is adjustable to set pitch on lister bottoms to shape beds the way you want
- Friction trip feature is designed to eliminate structural damage from obstructions
- Available in a wide range of sizes and toolbars, including Over Fold and Stack Fold