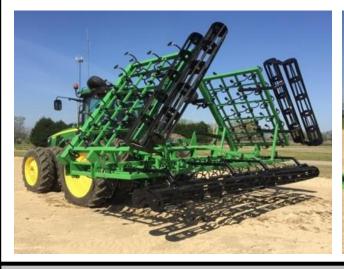

## **S-Tine Cultivator**

The perfect seedbed conditioning and incorporation tool.

Till, level and fine-tune your planting surface in a single pass.

- Built BIGHAM Tough to ensure reliability and efficiency in the field.
- Efficient design ensures excellent residue flow in any conditions.
- Industry first three point, 12 row option available!

## 'Bigham Tough' Heavy Duty S-Tines with variety of options

- Available from 10' rigid to 38' over-fold
- Standard S-Tine and 2-¾" goosefoot shovel, spaced 18" side-to-side and 20" front-to-rear to give greatest field coverage possible
- 20" underframe clearance ensures clean residue flow
- Walking dual rear flat bar baskets, staggered for continuous field action. 1/4" x 1 3/4" construction for HD action.