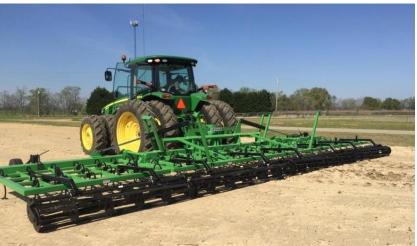

## **S-Tine Cultivator**

The perfect seedbed conditioning and incorporation tool.

Till, level and fine-tune your planting surface in a single pass.

- Built BIGHAM Tough to ensure reliability and efficiency in the field.
- Efficient design ensures excellent residue flow in any conditions.
- Industry first three point, 12 row option available!

## 'Bigham Tough' Heavy Duty S-Tines with variety of options

- Available from 10' rigid to 38' over-fold
- Standard S-Tine and 2-¾" goosefoot shovel, spaced 18" side-to-side and 20" front-to-rear to give greatest field coverage possible
- 20" underframe clearance ensures clean residue flow
- Walking dual rear flat bar baskets, staggered for continuous field action. 1/4" x 1 3/4" construction for HD action.