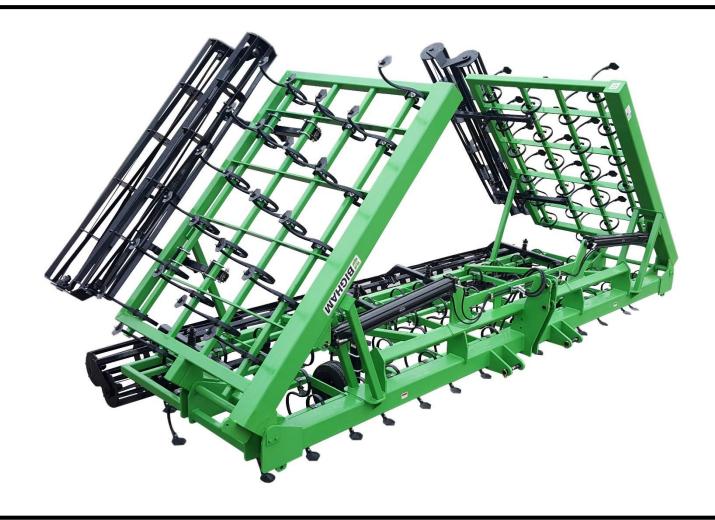

## **S-Tine Cultivator**

The perfect seedbed conditioning and incorporation tool.

Till, level and fine-tune your planting surface in a single pass.

- Built BIGHAM Tough to ensure reliability and efficiency in the field.
- Efficient design ensures excellent residue flow in any conditions.
- Industry first three point, 12 row option available!

## 'Bigham Tough' Heavy Duty S-Tines with variety of options

- Available from 10' rigid to 38' over-fold
- Standard S-Tine and 2-¾" goosefoot shovel, spaced 18" side-to-side and 20" front-to-rear to give greatest field coverage possible
- 20" underframe clearance ensures clean residue flow
- Walking dual rear flat bar baskets, staggered for continuous field action. 1/4" x 1 3/4" construction for HD action.