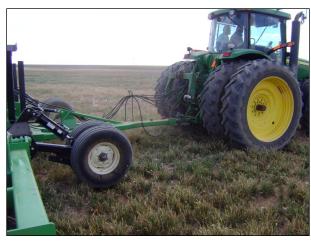

## **Pull-Type Hitch**

Connect your Bigham Strip Till to your tractor's drawbar with our Pull-Type Hitch.

- Integrated frame/hitch design
- Tight turning radius
- Heavy wall welded tube frame
- High capacity 12.5L x 16SL 14 ply lift tires
- Massive hubs and 2" spindles
- Field and transport stability
- Lift wheels function as center section gauge wheels
- Up to 12 row 30" frames
- Reduced weight on drawbar

P/N

890-825 Pull Hitch with Gauge Wheels 7x7" 890-826 Pull Hitch with Gauge Wheels 4x7" Includes drawbar, hitch, lift wheels, hydraulic cylinders and hoses, and ratchet top-link adjustment.

Description

Lubbock, Texas (800) 692-4449 Carlisle, Arkansas (870) 552-7517 www.BighamAg.com