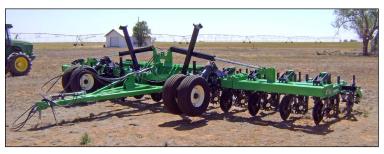

## **Pull-Type Hitch**

Connect your Bigham Strip Till to your tractor's drawbar with our Pull-Type Hitch.

- Integrated frame/hitch design
- Tight turning radius
- Heavy wall welded tube frame
- High capacity 12.5L x 16SL 14 ply lift tires
- Massive hubs and 2" spindles
- Field and transport stability
- Lift wheels function as center section gauge wheels
- Up to 12 row 30" frames
- Reduced weight on drawbar

P/N

890-825 Pull Hitch with Gauge Wheels 7x7" 890-826 Pull Hitch with Gauge Wheels 4x7" Includes drawbar, hitch, lift wheels, hydraulic cylinders and hoses, and ratchet top-link adjustment.

Description

Lubbock, Texas (800) 692-4449 Carlisle, Arkansas (870) 552-7517 www.BighamAg.com