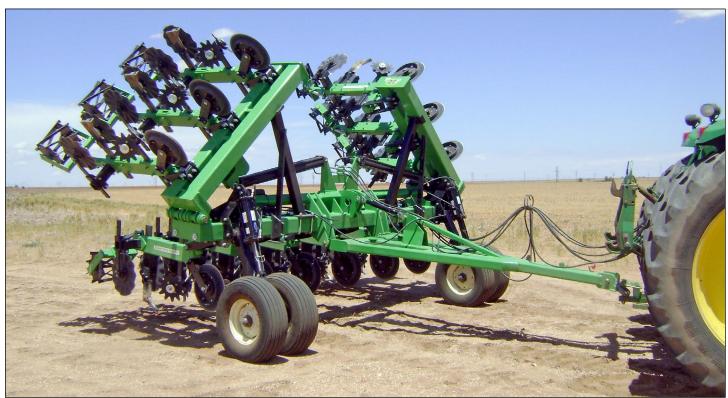

## **Pull-Type Hitch**

Connect your Bigham Strip Till to your tractor's drawbar with our Pull-Type Hitch.

- Integrated frame/hitch design
- Tight turning radius
- Heavy wall welded tube frame
- High capacity 12.5L x 16SL 14 ply lift tires
- Massive hubs and 2" spindles
- Field and transport stability
- Lift wheels function as center section gauge wheels
- Up to 12 row 30" frames
- Reduced weight on drawbar

P/N

890-825 Pull Hitch with Gauge Wheels 7x7" 890-826 Pull Hitch with Gauge Wheels 4x7" Includes drawbar, hitch, lift wheels, hydraulic cylinders and hoses, and ratchet top-link adjustment.

Description

Lubbock, Texas (800) 692-4449 Carlisle, Arkansas (870) 552-7517 www.BighamAg.com