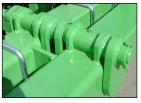

• Heavy duty in-line hinge incorporates 14 hinge ears per side on the double bar frame. (21 per side on triple bar frames.) Ears are cut from 1" plate. Hinge pins are a full 1-7/16" in diameter.

• Heavy duty hinge with 2" hinge pin sets hinge above the tool bar and allows a degree of fold over center.

## **Vertical Fold Tool Bars**

Heavy Duty Hinge with 2" hinge pin. Vertical Tool Bar with Heavy Duty Hinge 2 Inch Hinge Pin Mounted Above Bar

Unique Eyebolt Adjusting Kit allows up float, down float, or both.

4x48" Cylinder lifts the heaviest loads.

Five Section Double-Fold Tool Bar. Narrow Center Section and Flat Fold Wings for Reduced Transport Width and Height.

Vertical Tool Bar with In-Line Heavy Duty Hinge