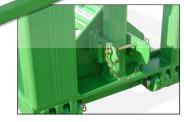

• Heavy duty in-line hinge incorporates 14 hinge ears per side on the double bar frame. (21 per side on triple bar frames.) Ears are cut from 1" plate. Hinge pins are a full 1-7/16" in diameter.

• Heavy duty hinge with 2" hinge pin sets hinge above the tool bar and allows a degree of fold over center.

## **Vertical Fold Tool Bars**

Heavy Duty Hinge with 2" hinge pin. Vertical Tool Bar with Heavy Duty Hinge 2 Inch Hinge Pin Mounted Above Bar

Unique Eyebolt Adjusting Kit allows up float, down float, or both.

Triple 4x4" Bar with Heavy Duty Option.

**Standard Hinge** with seven ears per hinge.

**Transport Lock** is standard equipment on most vertical fold tool bars. This safety measure could prevent injury or equipment damage while transporting implement from one field to the next.