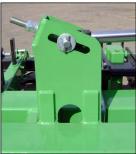

## **Standard Features:**

• 4 x 48" Hydraulic cylinder provides capacity to lift any wing load with reduced operating pressure. Wings fold up and cylinder locks into closed position for positive transport.

**Eyebolt Adjusting Kit** for wing lift lug is standard equipment on all tool bars. Linkage may be adjusted so that wing will not float past the flat position. **4x48'' Cylinder** lifts the heaviest loads.