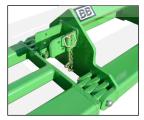

Triple 4x4" Bar with Heavy Duty Option.

**Standard Hinge** with seven ears per hinge.

**Transport Lock** is standard equipment on most vertical fold tool bars. This safety measure could prevent injury or equipment damage while transporting implement from one field to the next.