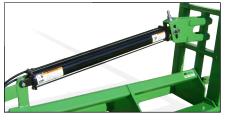

## **Standard Features:**

• 4 x 48" Hydraulic cylinder provides capacity to lift any wing load with reduced operating pressure. Wings fold up and cylinder locks into closed position for positive transport.

4x48" Cylinder lifts the heaviest loads.

Five Section Double-Fold Tool Bar. Narrow Center Section and Flat Fold Wings for Reduced Transport Width and Height.

Vertical Tool Bar with In-Line Heavy Duty Hinge

**Eyebolt Adjusting Kit** for wing lift lug is standard equipment on all tool bars. Linkage may be adjusted so that wing will not float past the flat position. **4x48'' Cylinder** lifts the heaviest loads.