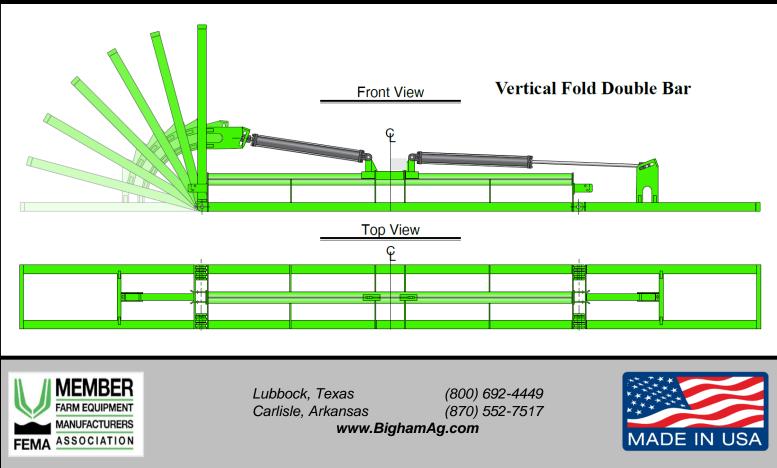

## **Vertical Fold Tool Bars**

Bigham Vertical Fold Tool Bars give you an economical way to reduce your transport width with legendary Bigham quality.

Available in double 7x7" bars to triple and quad bars with combinations of 4x7" and 4x4" tubes, these tool bars give you the flexibility to outfit wide tools you can safely transport.

## **Standard Features:**

• 4 x 48" Hydraulic cylinder provides capacity to lift any wing load with reduced operating pressure. Wings fold up and cylinder locks into closed position for positive transport.

• Diamond mast design is enhanced by one-piece stringer plates (braces) cut from solid 5/8" plate. This design also centers cylinder and lifting lug between the bars of the wing. All tool bars are welded using pulse arc technology to minimize cracks near welds.

• Heavy duty in-line hinge incorporates 14 hinge ears per side on the double bar frame. (21 per side on triple bar frames.) Ears are cut from 1" plate. Hinge pins are a full 1-7/16" in diameter.

• Heavy duty hinge with 2" hinge pin sets hinge above the tool bar and allows a degree of fold over center.

## **Vertical Fold Tool Bars**

Heavy Duty Hinge with 2" hinge pin. Vertical Tool Bar with Heavy Duty Hinge 2 Inch Hinge Pin Mounted Above Bar

Unique Eyebolt Adjusting Kit allows up float, down float, or both.

4x48" Cylinder lifts the heaviest loads.

Five Section Double-Fold Tool Bar. Narrow Center Section and Flat Fold Wings for Reduced Transport Width and Height.

Vertical Tool Bar with In-Line Heavy Duty Hinge