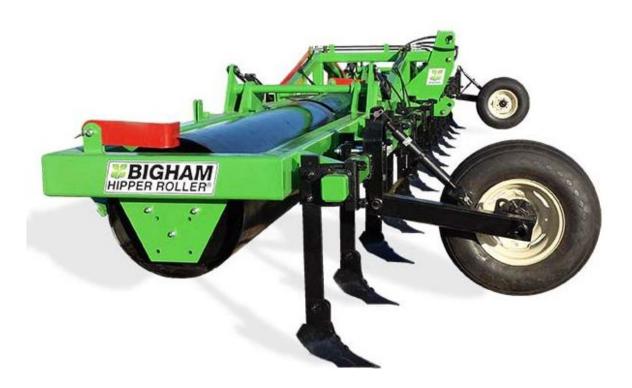

## Hipper Roller®

True one pass tool

Prepares seed bed, shapes furrows, and forms trenches in one pass Perfect, uniform seedbed aids planting and optimizes irrigation

- Front sweeps pull up perfect bed from flat field or stale beds
- 24" drum gives a firm wide seedbed in a wide range of conditions
- · Optional rear clean out sweeps ensure uniform and clear furrow

## Hipper Roller®

- Available from 6 Row Rigid to 16 Row Over-Fold
- Solid welded Heavy Duty frame thousands in the field and never an issue!
- 24" Thick Wall drum with 2 ¼" bearings gives a firm wide seedbed in a wide range of conditions
- Pivoting scraper with adjustable blade ensures dirt is cut through and shed
- 30" drum option available by request for Super HD use
- 1" x 3" HD front shanks and optional HD rear shanks
- Compatible with CAT3 & CAT4N hitches
- Comes with one set of HD quick-adjust gauge wheels