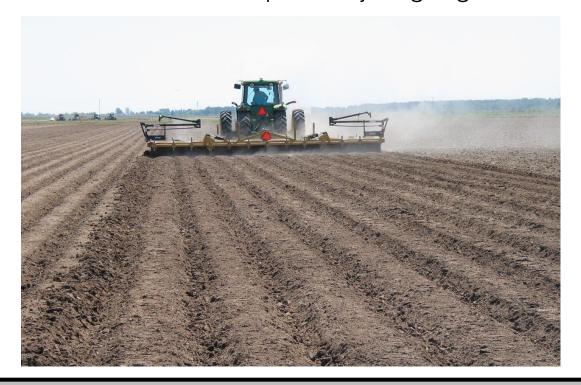

## Hipper Roller®

True one pass tool

Prepares seed bed, shapes furrows, and forms trenches in one pass Perfect, uniform seedbed aids planting and optimizes irrigation

- Front sweeps pull up perfect bed from flat field or stale beds
- 24" drum gives a firm wide seedbed in a wide range of conditions
- · Optional rear clean out sweeps ensure uniform and clear furrow

## Hipper Roller®

- Available from 6 Row Rigid to 16 Row Over-Fold
- Solid welded Heavy Duty frame thousands in the field and never an issue!
- 24" Thick Wall drum with 2 ¼" bearings gives a firm wide seedbed in a wide range of conditions
- Pivoting scraper with adjustable blade ensures dirt is cut through and shed
- 30" drum option available by request for Super HD use
- 1" x 3" HD front shanks and optional HD rear shanks
- Compatible with CAT3 & CAT4N hitches
- Comes with one set of HD quick-adjust gauge wheels