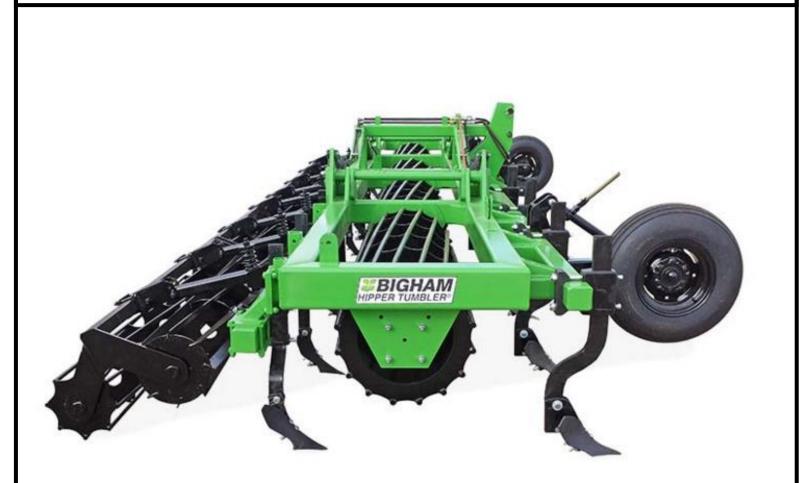

HT-1

True one pass tool

Prepares seed bed, shapes furrows, and forms trenches in one pass Perfect, uniform seedbed aids planting and optimizes irrigation

- · Front sweeps pull up perfect bed from flat field or stale beds
- HD 24" Tumbler basket gives a firm seedbed in loose sandy conditions
- Optional rear clean out sweeps ensure uniform and clear furrow
- Twin rear baskets perfect the bed surface for planting

## Hipper Tumbler®

- Available from 6 Row Rigid to 16 Row Over-Fold
- Solid welded Heavy Duty frame thousands in the field and never an issue!
- HD 24" Tumbler basket with 1" bars and 2 1/4" bearings
- 1" x 3" HD front shanks and upgraded HD rear shanks
- Double rear baskets with opposing angles to ensure complete bed mixing with USA bearings
- Standard basket set up is one round bar and one flat bar
  - Both single basket and 12" drum roller options are available
- Compatible with CAT3 & CAT4N hitches
- Comes with one set of HD quick-adjust gauge wheels