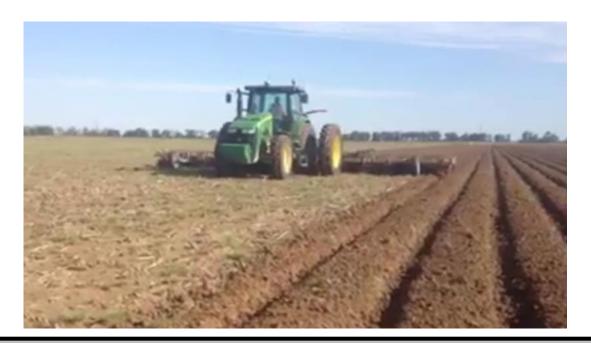

HT-1

True one pass tool

Prepares seed bed, shapes furrows, and forms trenches in one pass Perfect, uniform seedbed aids planting and optimizes irrigation

- · Front sweeps pull up perfect bed from flat field or stale beds
- HD 24" Tumbler basket gives a firm seedbed in loose sandy conditions
- Optional rear clean out sweeps ensure uniform and clear furrow
- Twin rear baskets perfect the bed surface for planting