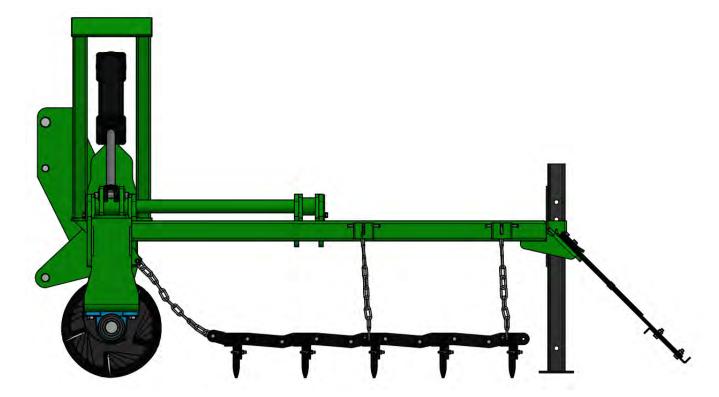

## **BedPrep**

- DURABILITY! Solid welded frame NOT bolt together I-beam
  - Heavy Duty 7" x 7" main frame, welded 3 ½" x 3 ½" rear frame
  - Bombproof Hinge and 2 1/4" Chopper bearings
- Available in from 2 Row Rigid to 16 Row Overfold
- Front mount HD Chopper reel from Hipper Chopper
- 5-Bar drag harrows with staggered 11" hardened spikes
- Adjustable, reversible drag board on leaf spring beams
- Includes single set of gauge wheels
- Can be supplied without drag board by request
- Available in Bigham green or red