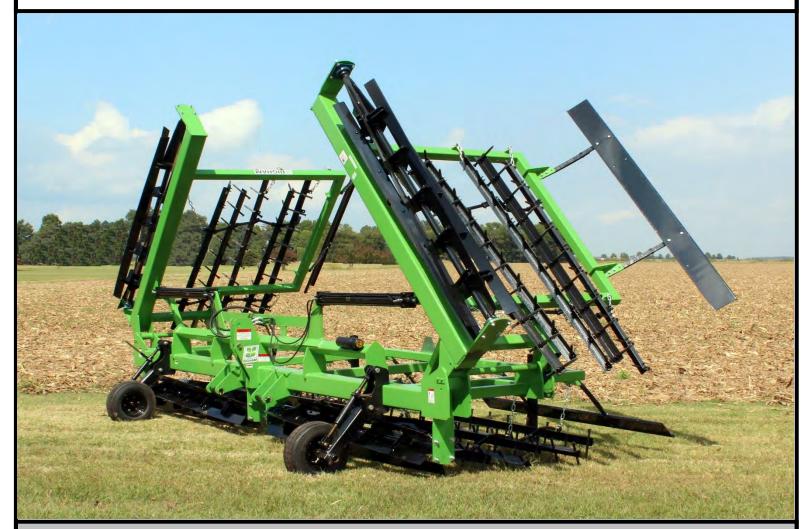

## **BedPrep**

Final preparation of seedbed for planting following Disc Bedder Ensures accurate planting depth for optimum yield Run in the spring and fall for great residue management

- 'Patent Pending' Reconfigurable row spacing!
- Same unit for 16Row30", 12Row36", 38" & 40" beds!
- BIGHAM TOUGH! Heaviest built unit solid welded frame

## **BedPrep**

- DURABILITY! Solid welded frame NOT bolt together I-beam
  - Heavy Duty 7" x 7" main frame, welded 3 ½" x 3 ½" rear frame
  - Bombproof Hinge and 2 1/4" Chopper bearings
- Available in from 2 Row Rigid to 16 Row Overfold
- Front mount HD Chopper reel from Hipper Chopper
- 5-Bar drag harrows with staggered 11" hardened spikes
- Adjustable, reversible drag board on leaf spring beams
- Includes single set of gauge wheels
- Can be supplied without drag board by request
- Available in Bigham green or red